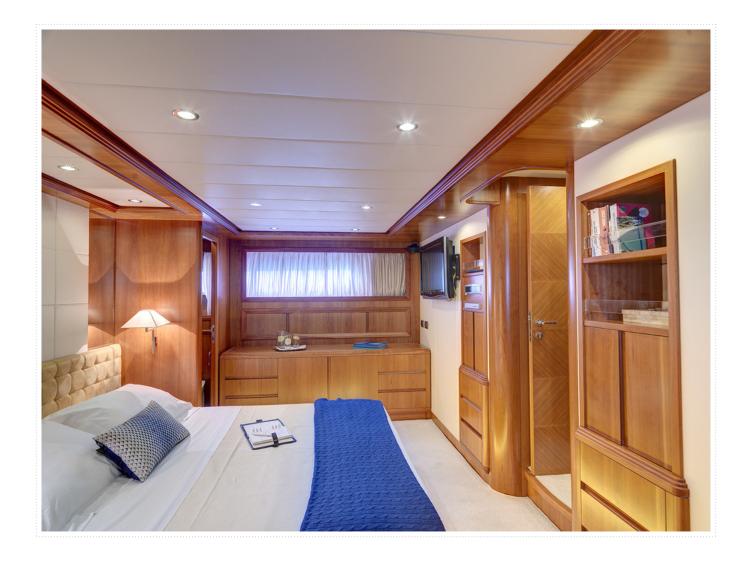

AIMILIA offers relaxing and neutral inside space with splashes of nautical blue. Large windows flood the yacht with natural light giving a fresh and open feel throughout. The full beam master cabin is the perfect place to relax and unwind, with a walk-in wardrobe and ensuite bathroom.

## Gallery

© Attica Yachts 2024. All rights reserved.