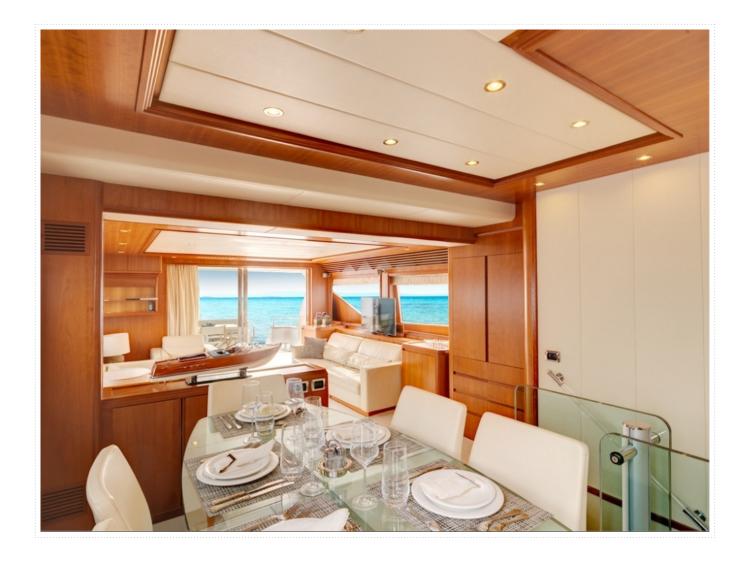

AIMILIA offers relaxing and neutral inside space with splashes of nautical blue. Large windows flood the yacht with natural light giving a fresh and open feel throughout. The full beam master cabin is the perfect place to relax and unwind, with a walk-in wardrobe and ensuite bathroom.