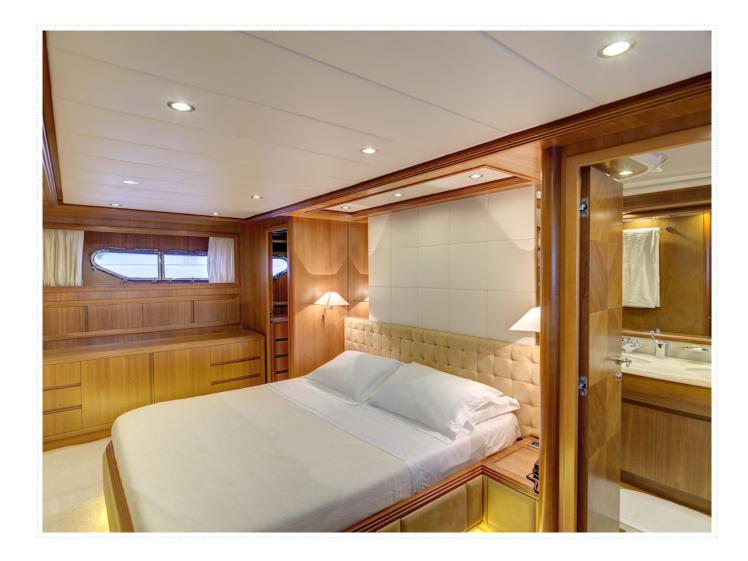

AIMILIA offers relaxing and neutral inside space with splashes of nautical blue. Large windows flood the yacht with natural light giving a fresh and open feel throughout. The full beam master cabin is the perfect place to relax and unwind, with a walk-in wardrobe and ensuite bathroom.

## Gallery

© Attica Yachts 2024. All rights reserved.