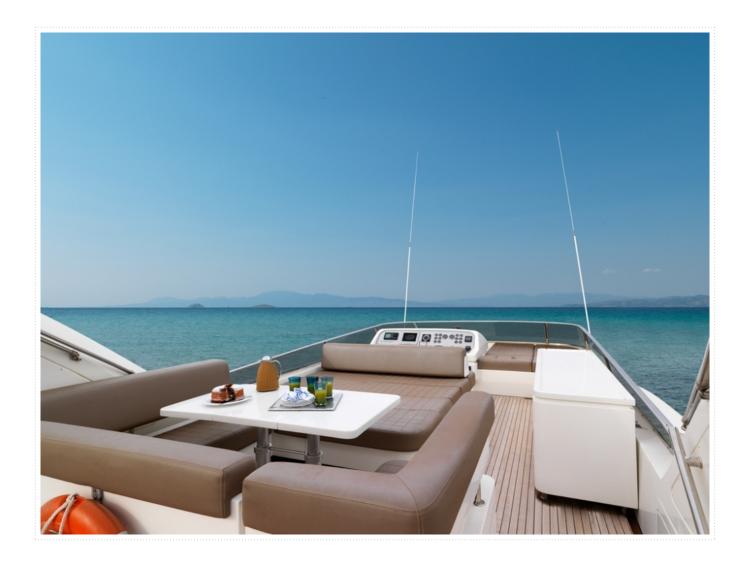

Offering modern and functional outside space, AIMILIA has a large dining table on the aft deck for delicious al fresco meals at anchor. For the more discrete guest, lounging is available on the flybridge for keeping away from the crowds in port.