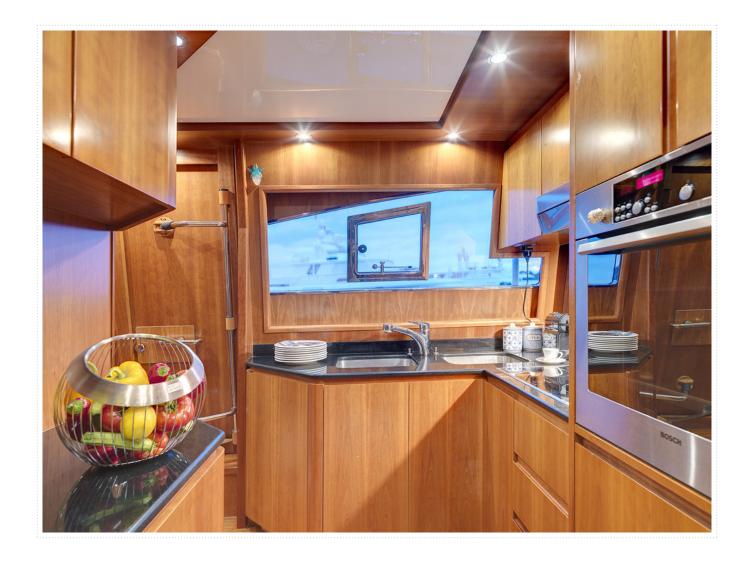

AIMILIA offers relaxing and neutral inside space with splashes of nautical blue. Large windows flood the yacht with natural light giving a fresh and open feel throughout. The full beam master cabin is the perfect place to relax and unwind, with a walk-in wardrobe and ensuite bathroom.