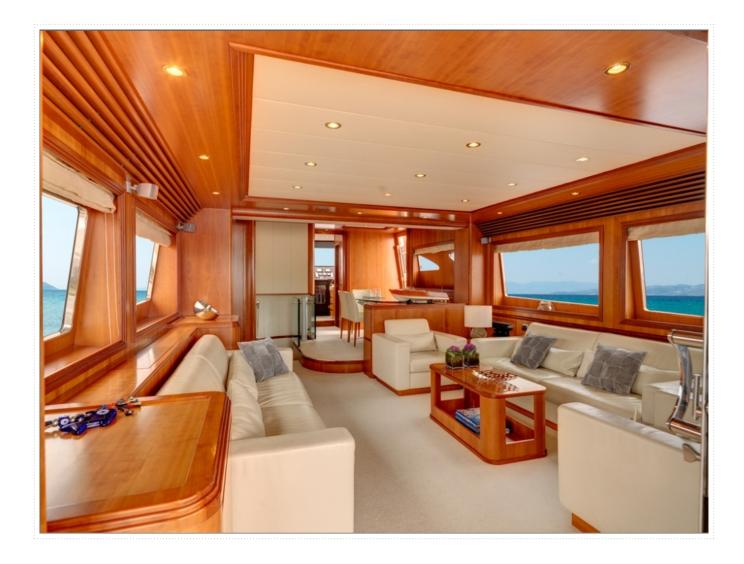

AIMILIA offers relaxing and neutral inside space with splashes of nautical blue. Large windows flood the yacht with natural light giving a fresh and open feel throughout. The full beam master cabin is the perfect place to relax and unwind, with a walk-in wardrobe and ensuite bathroom.