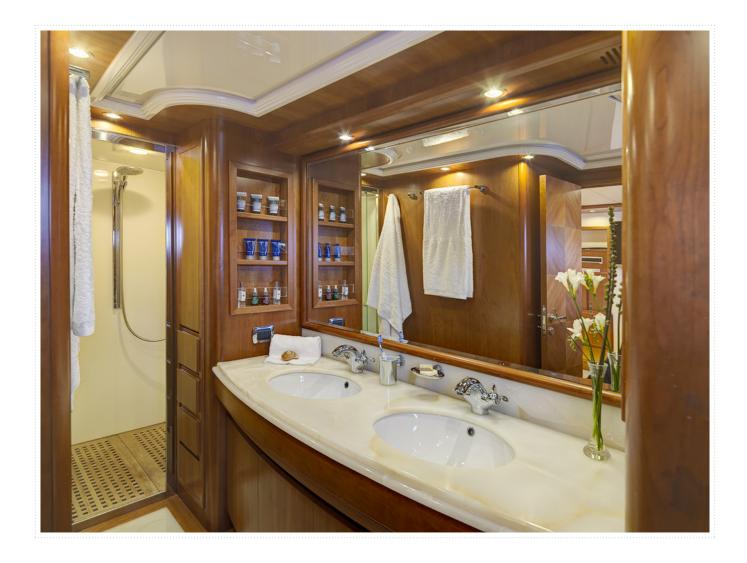

AIMILIA offers relaxing and neutral inside space with splashes of nautical blue. Large windows flood the yacht with natural light giving a fresh and open feel throughout. The full beam master cabin is the perfect place to relax and unwind, with a walk-in wardrobe and ensuite bathroom.