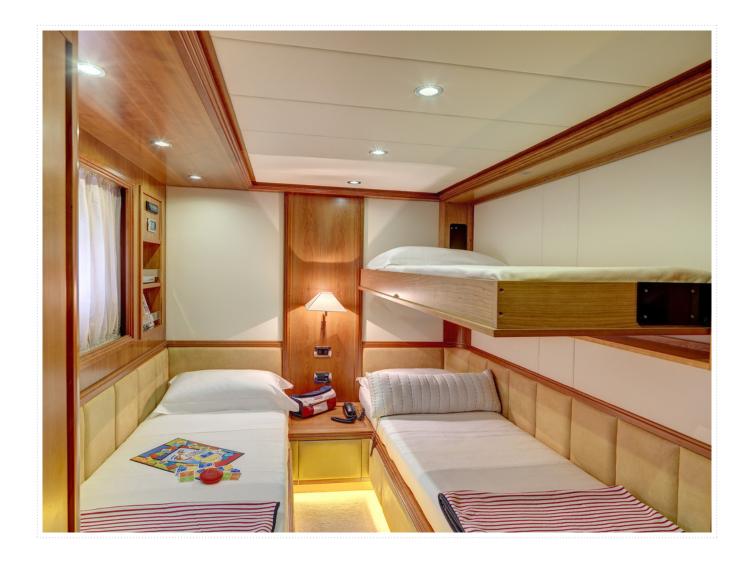

AIMILIA offers relaxing and neutral inside space with splashes of nautical blue. Large windows flood the yacht with natural light giving a fresh and open feel throughout. The full beam master cabin is the perfect place to relax and unwind, with a walk-in wardrobe and ensuite bathroom.

## Gallery

© Attica Yachts 2024. All rights reserved.