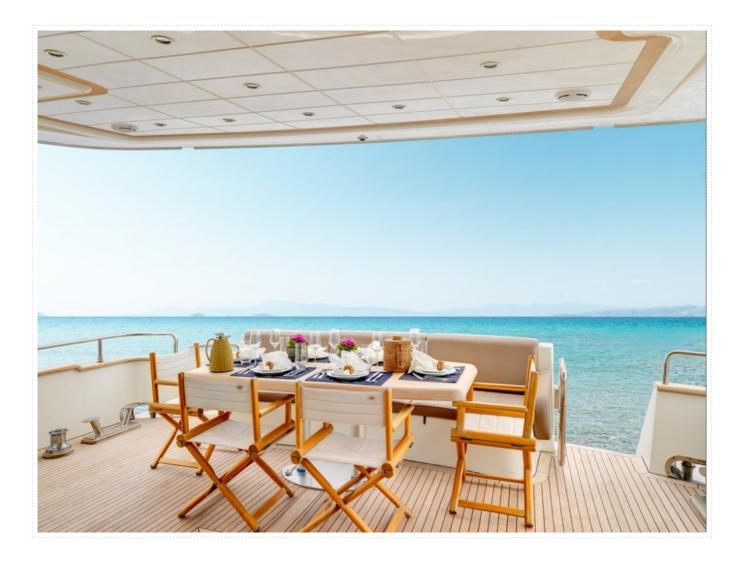

Offering modern and functional outside space, AIMILIA has a large dining table on the aft deck for delicious al fresco meals at anchor. For the more discrete guest, lounging is available on the flybridge for keeping away from the crowds in port.