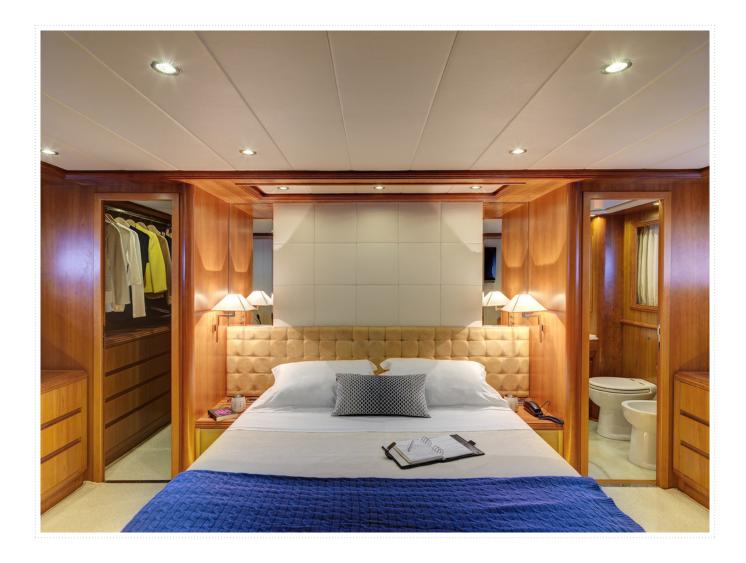

AIMILIA offers relaxing and neutral inside space with splashes of nautical blue. Large windows flood the yacht with natural light giving a fresh and open feel throughout. The full beam master cabin is the perfect place to relax and unwind, with a walk-in wardrobe and ensuite bathroom.

## Gallery

© Attica Yachts 2024. All rights reserved.